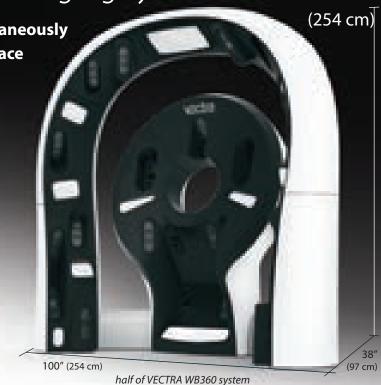

VECTG WB360

**3D** whole body imaging system

IMAGING EXCELLENCE FROM

**NECtra 3D** whole body imaging system

The ground-breaking VECTRA WB360 instantaneously records the patient's entire exposed skin surface and body shape with a single capture.

With 46 stereo vision pods, VECTRA WB360 produces a single, accurate high-resolution 3D image. The WB360 uses both cross-polarized and non-polarized lighting, developed specifically for capturing photographs of the human body.

100"